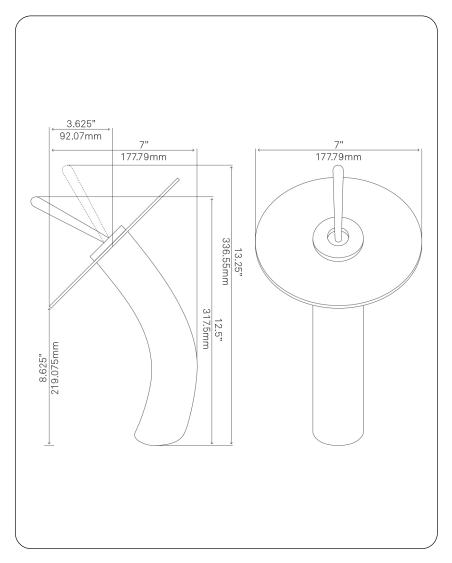

#### GF-001BN-S FALLS Waterfall Vessel Faucet

Requested By: \_\_\_\_\_

Specific Features: \_\_\_\_\_

#### STANDARD SPECIFICATIONS:

- Brushed brushed nickle with smoke colored glass
- Single handle control
- Solid brass construction
- High pressure ceramic cartridge
- Single hole deck mount installation
- 1.5-inch diameter hole required
- cUPC and AB1953 low lead compliant
- ASME A112.18.1-1-2011/CSA B125.1-11
- NSF 61 and NSF 372 certified
- WaterSaver option available