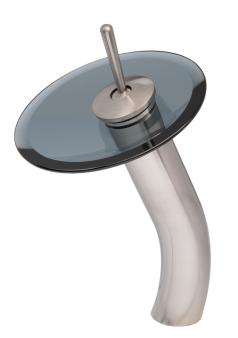

#### GF-001BN-S FALLS Waterfall Vessel Faucet

Requested By: \_\_\_\_\_

Specific Features: \_\_\_\_\_

#### STANDARD SPECIFICATIONS:

- Brushed brushed nickle with smoke colored glass
- Single handle control
- Solid brass construction
- High pressure ceramic cartridge
- Single hole deck mount installation
- 1.5-inch diameter hole required
- cUPC and AB1953 low lead compliant
- ASME A112.18.1-1-2011/CSA B125.1-11
- NSF 61 and NSF 372 certified
- WaterSaver option available